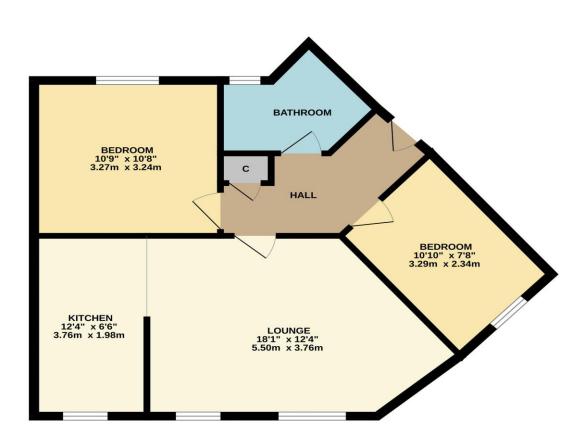

The internal accommodation briefly comprises entrance hall, through lounge/diner and open plan kitchen/breakfast room, two good bedrooms, and the separate family bathroom.

## **GROUND FLOOR**

whists every attempt has been made to ensure the accuracy of the thoughan contained helf, measurement or mission or mis-statement. This plan is for illustrative purposes only and should be used as such by any prospective purchaser. The services, systems and appliances shown have not been tested and no guarante as to their operations.