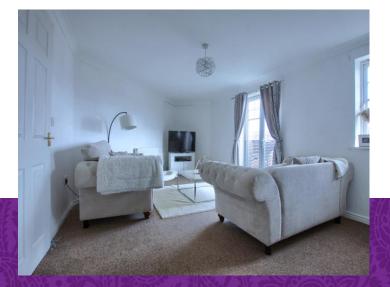

The internal accommodation briefly comprises entrance hall, through lounge/diner and open plan kitchen/breakfast room, two good bedrooms, and the separate family bathroom.