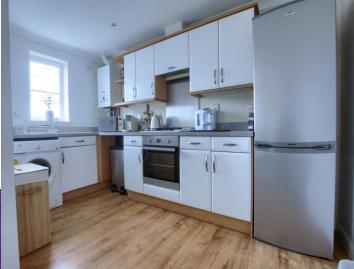

The internal accommodation briefly comprises entrance hall, through lounge/diner and open plan kitchen/breakfast room, two good bedrooms, and the separate family bathroom.